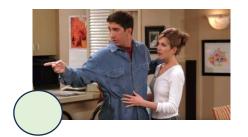

## -Submission to our office-

David and Donna from "Beverly Hills, 90210" Ross and Rachel from "Friends" Carrie and Big from "Sex and the City"

Luke and Lorelai from "Gilmore Girls" Nate and Serena from "Gossip Girl" Kevin and Winnie from "The Wonder Years"